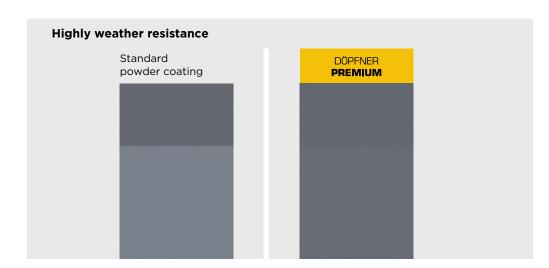

#### **OPTIMISED DURABILITY**

Premium 10 | 10 Jahre Garantie\* Premium 10 SELECT | 10 Jahre Garantie\* Premium 30 | 30 Jahre Garantie\*

**DURA-CLEAN-EFFECT** 

Premium surfaces repel dirt and water, thus permanently stay clean and are easy to clean.

LIGHTLY TEXTURED SURFACE

The matte, lightly structured surface matches the surrounding render of the building perfectly. It is very tough against mechanical damage and chemical influences.

NATURALLY **DIFFERENT** 