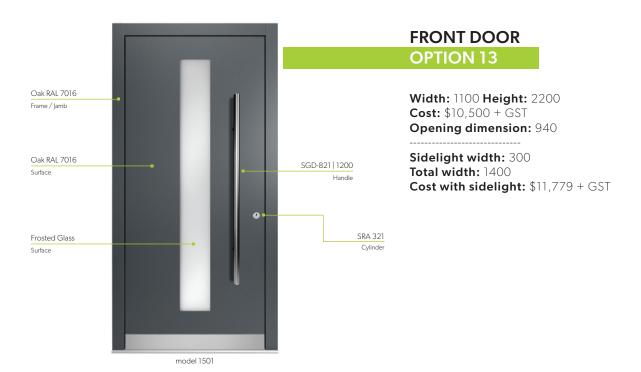

#### **OPTION 6**

Width: 1100 Height: 2200 Cost: \$11,430 + GST Opening dimension: 940

Sidelight width: 300

Total width: 1400

Cost with sidelight: \$13,000+ GST