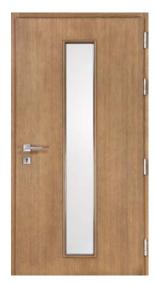

www.laros.com.au



# FRONT DOOR POPULAR OPTIONS









# **TIMBER & ALU-CAD**

## WITH GLASS INSERT

## **FRONT DOOR**

## OPTION 1

Width: 1150 Height: 2200 Cost: \$8,555 + GST Opening dimension: 990

Sidelight width: 300 Total width: 1450

Cost with sidelight: \$10,124+ GST

## **FRONT DOOR**

## **OPTION 2**

Width: 1100 Height: 2200 Cost: \$8,528 + GST Opening dimension: 940

> Sidelight width: 300 Total width: 1400

Cost with sidelight: \$10,097 + GST



## FRONT DOOR

## **OPTION 3**

Width: 1000 Height: 2200 Cost: \$8,476 + GST Opening dimension: 840

Sidelight width: 300 Total width: 1300

Cost with sidelight: \$10,045 + GST

**FRONT DOOR** 

**OPTION 4** 

**Width:** 900 **Height:** 2200

Cost: \$8.424 + GST

Opening dimension: 740

Sidelight width: 300

Total width: 1200

Cost with sidelight: \$9,993 + GST

# **TIMBER & ALU-CAD