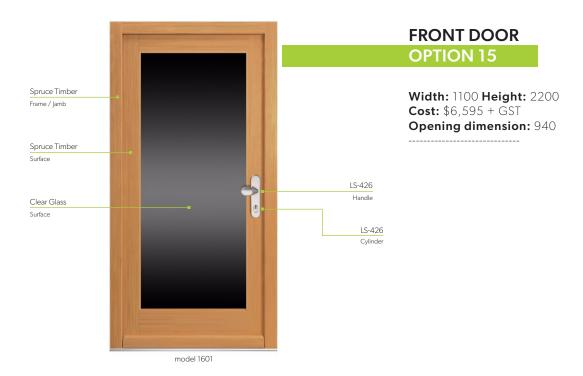

t: \$13,005 + GST

## **FRONT DOOR**

#### **OPTION 6**

Width: 1100 Height: 2200 Cost: \$11,430 + GST Opening dimension: 940

Sidelight width: 300

Total width: 1400

Cost with sidelight: \$13,000+ GST



## FRONT DOOR

## **OPTION 7**

Width: 1000 Height: 2200 Cost: \$11,419 + GST Opening dimension: 840

Sidelight width: 300 Total width: 1300

Cost with sidelight: \$12,988 + GST

**FRONT DOOR** 

**OPTION 8** 

Width: 900 Height: 2200 Cost: \$11,407 + GST

Opening dimension: 740

Sidelight width: 300

Total width: 1200 Cost with sidelight: \$12,976+ GST

Cost estimate according to exchange rate of EU/AUD 0.60

Current price issued at time of formal quoting

## NATURAL OAK AND PREMIUM 10





# **CLASSIC & PREMIUM 10**





## OAK WITH GLASS & SOLID OAK





# SPRUCE PREMIUM GLASS DOORS





# **LOCK & SAFETY SYSTEMS**

# BEHIND THE SCENES