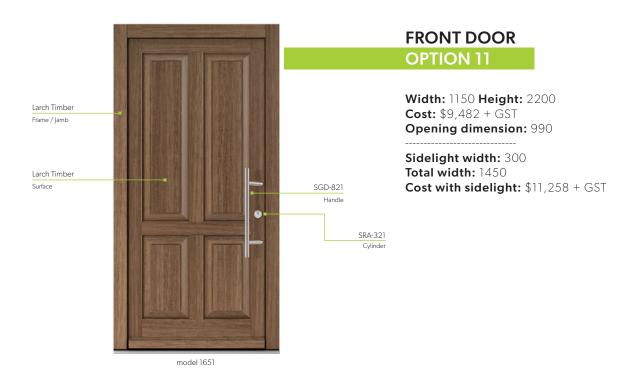

sion: 990

Sidelight width: 300 Total width: 1450

Cost with sidelight: \$13,005 + GST

## **FRONT DOOR**

#### **OPTION 6**

Width: 1100 Height: 2200 Cost: \$11,430 + GST Opening dimension: 940

Sidelight width: 300

Total width: 1400

Cost with sidelight: \$13,000+ GST



## FRONT DOOR

## **OPTION 7**

Width: 1000 Height: 2200 Cost: \$11,419 + GST Opening dimension: 840

Sidelight width: 300 Total width: 1300

Cost with sidelight: \$12,988 + GST

**FRONT DOOR** 

**OPTION 8** 

Width: 900 Height: 2200 Cost: \$11,407 + GST

Opening dimension: 740

Sidelight width: 300

Total width: 1200 Cost with sidelight: \$12,976+ GST

Cost estimate according to exchange rate of EU/AUD 0.60

Current price issued at time of formal quoting

## NATURAL OAK AND PREMIUM 10





# **CLASSIC & PREMIUM 10**





## OAK WITH GLASS & SOLID OAK





# SPRUCE PREMIUM GLASS DOORS





# **LOCK & SAFETY SYSTEMS**

# BEHIND THE SCENES