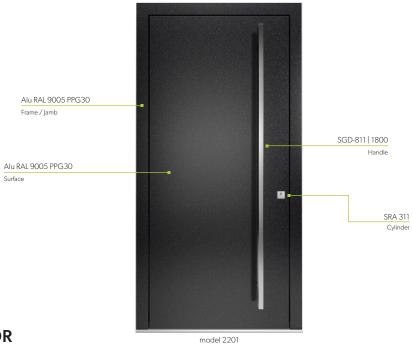

## **OPTION 2**

Width: 1100 Height: 2200 Cost: \$8,528 + GST Opening dimension: 940

> Sidelight width: 300 Total width: 1400

Cost with sidelight: \$10,097 + GST