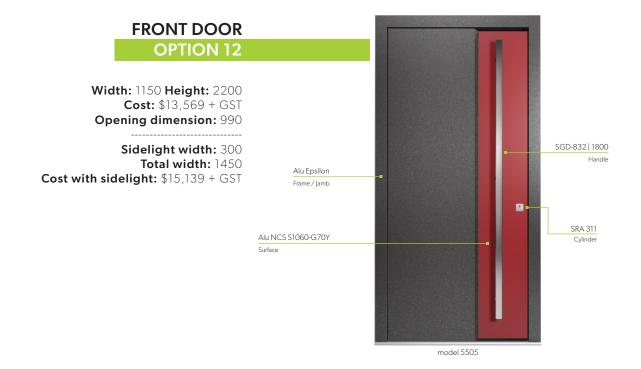

## OPTION 5

Width: 1150 Height: 2200 Cost: \$11,436 + GST Opening dimension: 990

Sidelight width: 300 Total width: 1450

Cost with sidelight: \$13,005 + GST