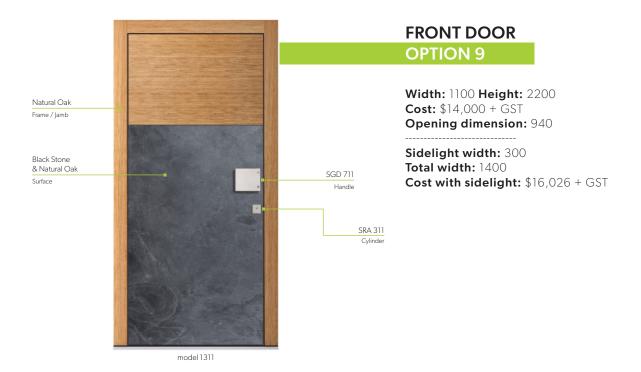

st: \$11,436 + GST Opening dimension: 990

Sidelight width: 300 Total width: 1450

Cost with sidelight: \$13,005 + GST

## **FRONT DOOR**

#### **OPTION 6**

Width: 1100 Height: 2200 Cost: \$11,430 + GST Opening dimension: 940

Sidelight width: 300

Total width: 1400

Cost with sidelight: \$13,000+ GST



## FRONT DOOR

## **OPTION 7**

Width: 1000 Height: 2200 Cost: \$11,419 + GST Opening dimension: 840

Sidelight width: 300 Total width: 1300

Cost with sidelight: \$12,988 + GST

**FRONT DOOR** 

**OPTION 8** 

Width: 900 Height: 2200 Cost: \$11,407 + GST

Opening dimension: 740

Sidelight width: 300

Total width: 1200 Cost with sidelight: \$12,976+ GST

Cost estimate according to exchange rate of EU/AUD 0.60

Current price issued at time of formal quoting

## NATURAL OAK AND PREMIUM 10





# **CLASSIC & PREMIUM 10**





## OAK WITH GLASS & SOLID OAK





# SPRUCE PREMIUM GLASS DOORS





# **LOCK & SAFETY SYSTEMS**

# BEHIND THE SCENES