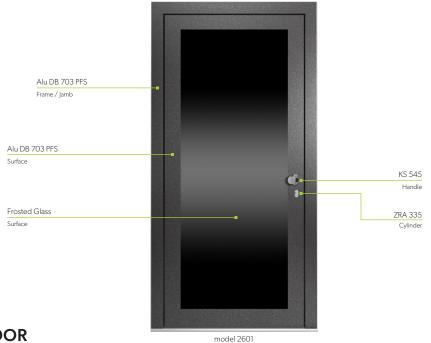

www.laros.com.au



# FRONT DOOR POPULAR OPTIONS









# **TIMBER & ALU-CAD**

## WITH GLASS INSERT

## **FRONT DOOR**

## OPTION 1

Width: 1150 Height: 2200 Cost: \$8,555 + GST Opening dimension: 990

Sidelight width: 300 Total width: 1450

Cost with sidelight: \$10,124+ GST

## **FRONT DOOR**

## **OPTION 2**

Width: 1100 Height: 2200 Cost: \$8,528 + GST Opening dimension: 940

> Sidelight width: 300 Total width: 1400

Cost with sidelight: \$10,097 + GST



## FRONT DOOR

## **OPTION 3**

Width: 1000 Height: 2200 Cost: \$8,476 + GST Opening dimension: 840

Sidelight width: 300 Total width: 1300

Cost with sidelight: \$10,045 + GST

**FRONT DOOR** 

**OPTION 4** 

**Width:** 900 **Height:** 2200

Cost: \$8.424 + GST

Opening dimension: 740

Sidelight width: 300

Total width: 1200

Cost with sidelight: \$9,993 + GST

# **TIMBER & ALU-CAD**

## SOLID DOOR WITH FULL ALU-COVER

**FRONT DOOR** 

## OPTION 5

Width: 1150 Height: 2200 Cost: \$11,436 + GST Opening dimension: 990

Sidelight width: 300 Total width: 1450

Cost with sidelight: \$13,005 + GST

## **FRONT DOOR**

#### **OPTION 6**

Width: 1100 Height: 2200 Cost: \$11,430 + GST Opening dimension: 940

Sidelight width: 300

Total width: 1400

Cost with sidelight: \$13,000+ GST



## FRONT D