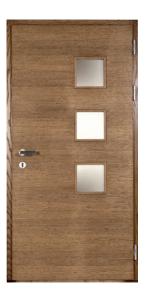

www.laros.com.au



# FRONT DOOR POPULAR OPTIONS









# **TIMBER & ALU-CAD**

## WITH GLASS INSERT

## **FRONT DOOR**

## OPTION 1

Width: 1150 Height: 2200 Cost: \$8,555 + GST Opening dimension: 990

Sidelight width: 300 Total width: 1450

Cost with sidelight: \$10,124+ GST

## **FRONT DOOR**

## **OPTION 2**

Width: 1100 Height: 2200 Cost: \$8,528 + GST Opening dimension: 940

> Sidelight width: 300 Total width: 1400

Cost with sidelight: \$10,097 + GST



## FRONT DOOR

## **OPTION 3**

Width: 1000 Height: 2200 Cost: \$8,476 + GST Opening dimension: 840

Sidelight width: 300 Total width: 1300

Cost with sidelight: \$10,045 + GST

**FRONT DOOR** 

**OPTION 4** 

**Width:** 900 **Height:** 2200

Cost: \$8.424 + GST

Opening dimension: 740

Sidelight width: 300

Total width: 1200

Cost with sidelight: \$9,993 + GST

# **TIMBER & ALU-CAD**