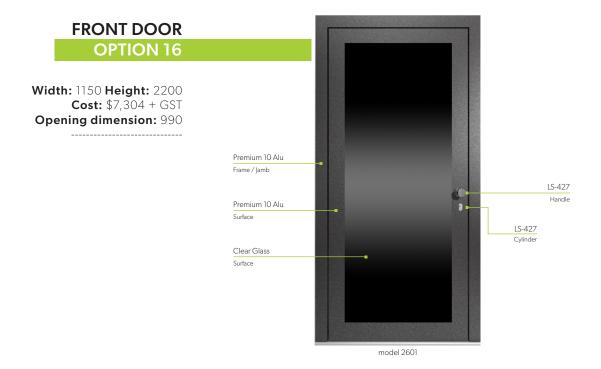

## **FRONT DOOR**

## **OPTION 2**

Width: 1100 Height: 2200 Cost: \$8,528 + GST Opening dimension: 940

> Sidelight width: 300 Total width: 1400

Cost with sidelight: \$10,097 + GST