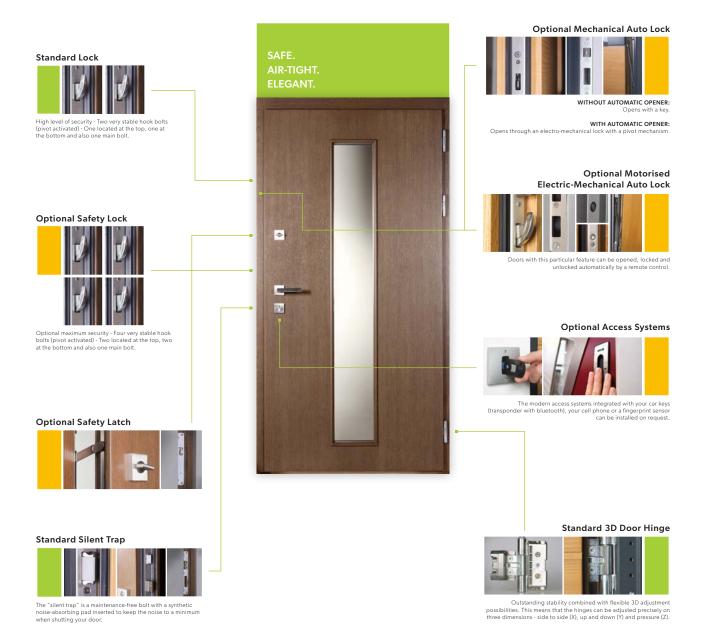

*

Width: 1100 Height: 2200 Cost: \$11,430 + GST Opening dimension: 940

Sidelight width: 300

Total width: 1400

Cost with sidelight: \$13,000+ GST



## FRONT DOOR

## **OPTION 7**

Width: 1000 Height: 2200 Cost: \$11,419 + GST Opening dimension: 840

Sidelight width: 300 Total width: 1300

Cost with sidelight: \$12,988 + GST

**FRONT DOOR** 

**OPTION 8** 

Width: 900 Height: 2200 Cost: \$11,407 + GST

Opening dimension: 740

Sidelight width: 300

Total width: 1200 Cost with sidelight: \$12,976+ GST

Cost estimate according to exchange rate of EU/AUD 0.60

Current price issued at time of formal quoting

## NATURAL OAK AND PREMIUM 10





# **CLASSIC & PREMIUM 10**





## OAK WITH GLASS & SOLID OAK





# SPRUCE PREMIUM GLASS DOORS





# **LOCK & SAFETY SYSTEMS**

# BEHIND THE SCENES