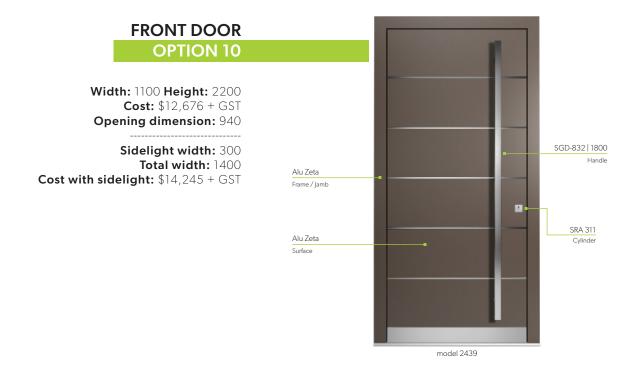

: \$11,436 + GST Opening dimension: 990

Sidelight width: 300 Total width: 1450

Cost with sidelight: \$13,005 + GST

## **FRONT DOOR**

#### **OPTION 6**

Width: 1100 Height: 2200 Cost: \$11,430 + GST Opening dimension: 940

Sidelight width: 300

Total width: 1400

Cost with sidelight: \$13,000+ GST



## FRONT DOOR

## **OPTION 7**

Width: 1000 Height: 2200 Cost: \$11,419 + GST Opening dimension: 840

Sidelight width: 300 Total width: 1300

Cost with sidelight: \$12,988 + GST

**FRONT DOOR** 

**OPTION 8** 

Width: 900 Height: 2200 Cost: \$11,407 + GST

Opening dimension: 740

Sidelight width: 300

Total width: 1200 Cost with sidelight: \$12,976+ GST

Cost estimate according to exchange rate of EU/AUD 0.60

Current price issued at time of formal quoting

## NATURAL OAK AND PREMIUM 10





# **CLASSIC & PREMIUM 10**





## OAK WITH GLASS & SOLID OAK





# SPRUCE PREMIUM GLASS DOORS





# **LOCK & SAFETY SYSTEMS**

# BEHIND THE SCENES