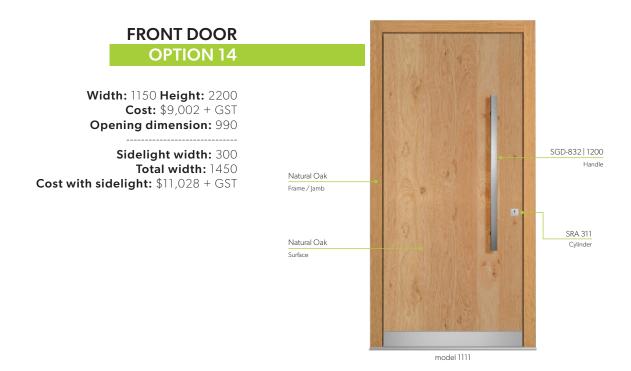

## **OPTION 7**

Width: 1000 Height: 2200 Cost: \$11,419 + GST Opening dimension: 840

Sidelight width: 300 Total width: 1300

Cost with sidelight: \$12,988 + GST

**FRONT DOOR** 

**OPTION 8** 

Width: 900 Height: 2200 Cost: \$11,407 + GST