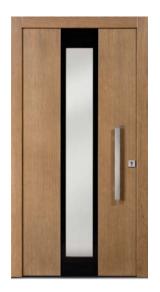

## SOLID DOOR WITH FULL ALU-COVER

**FRONT DOOR** 

## OPTION 5

Width: 1150 Height: 2200 Cost: \$11,436 + GST Opening dimension: 990

Sidelight width: 300 Total width: 1450

Cost with sidelight: \$13,005 + GST