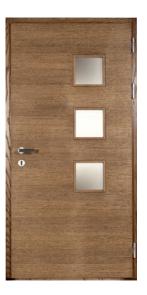

www.laros.com.au



# FRONT DOOR POPULAR OPTIONS









# **TIMBER & ALU-CAD**

### WITH GLASS INSERT

#### **FRONT DOOR**

#### OPTION 1

Width: 1150 Height: 2200 Cost: \$10,070 + GST Opening dimension: 990

Sidelight width: 300 Total width: 1450

Cost with sidelight: \$12,080 + GST

#### **FRONT DOOR**

#### **OPTION 2**

Width: 1100 Height: 2200 Cost: \$9,980 + GST Opening dimension: 940

Sidelight width: 300

Total width: 1400

Cost with sidelight: \$11,360 + GST



#### **FRONT DOOR**

#### **OPTION 3**

Width: 1000 Height: 2200 Cost: \$9,810 + GST Opening dimension: 840

Sidelight width: 300 Total width: 1300

Cost with sidelight: \$11,190 + GST

**FRONT DOOR** 

**OPTION 4** 

**Width:** 900 **Height:** 2200

**Cost:** \$9,630 + GST

Opening dimension: 740

Sidelight width: 300

Total width: 1200

Cost with sidelight: \$11,010 + GST