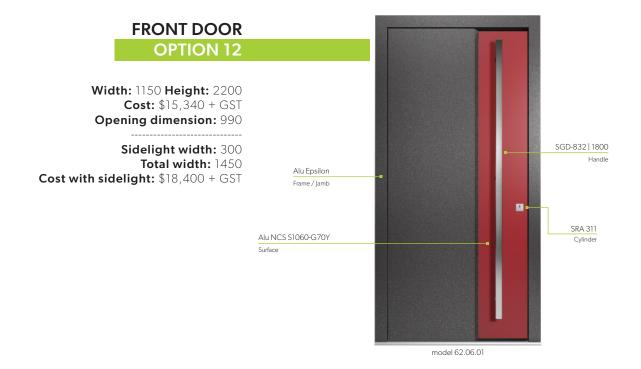

ght: 2200 Cost: \$10,680 + GST Opening dimension: 990

Sidelight width: 300 Total width: 1450

Cost with sidelight: \$12,900 + GST

#### **FRONT DOOR**

#### **OPTION 6**

Width: 1100 Height: 2200 Cost: \$10,680 + GST Opening dimension: 940

Sidelight width: 300

Total width: 1400

Cost with sidelight: \$12,060 + GST



#### **FRONT DOOR**

#### **OPTION 7**

Width: 1000 Height: 2200 Cost: \$10,680 + GST Opening dimension: 840

Sidelight width: 300 Total width: 1300

Cost with sidelight: \$12,050 + GST

**FRONT DOOR** 

**OPTION 8** 

**Width:** 900 **Height:** 2200 **Cost:** \$10,670 + GST

Opening dimension: 740

Sidelight width: 300

Total width: 1200 with sidelight: \$12,050 + GST

Cost with sidelight: \$12,050 + GST

### NATURAL OAK AND PREMIUM 10





### **CLASSIC & PREMIUM 10**





### OAK WITH GLASS & SOLID OAK





### SPRUCE PREMIUM GLASS DOORS





# **LOCK & SAFETY SYSTEMS**

### BEHIND THE SCENES