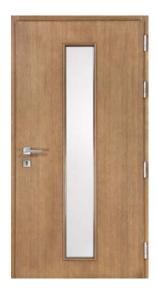

www.laros.com.au



# FRONT DOOR POPULAR OPTIONS









# **TIMBER & ALU-CAD**

### WITH GLASS INSERT

#### **FRONT DOOR**

#### OPTION 1

Width: 1150 Height: 2200 Cost: \$10,070 + GST Opening dimension: 990

Sidelight width: 300 Total width: 1450

Cost with sidelight: \$12,080 + GST

#### **FRONT DOOR**

#### **OPTION 2**

Width: 1100 Height: 2200 Cost: \$9,980 + GST Opening dimension: 940

Sidelight width: 300

Total width: 1400

Cost with sidelight: \$11,360 + GST



#### **FRONT DOOR**

#### **OPTION 3**

Width: 1000 Height: 2200 Cost: \$9,810 + GST Opening dimension: 840

Sidelight width: 300 Total width: 1300

Cost with sidelight: \$11,190 + GST

**FRONT DOOR** 

**OPTION 4** 

**Width:** 900 **Height:** 2200

**Cost:** \$9,630 + GST

Opening dimension: 740

Sidelight width: 300

Total width: 1200

Cost with sidelight: \$11,010 + GS