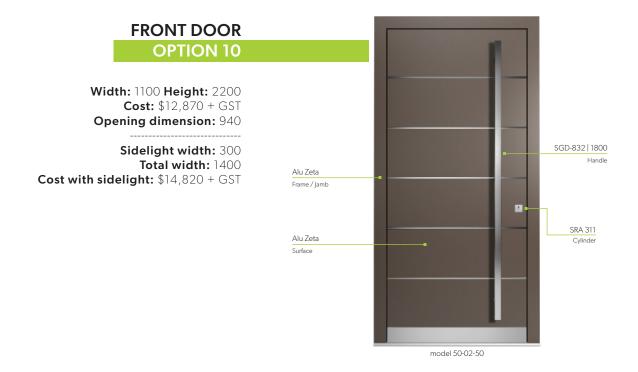

### NATURAL OAK AND PREMIUM 10

### **CLASSIC & PREMIUM 10**

### OAK WITH GLASS & SOLID OAK