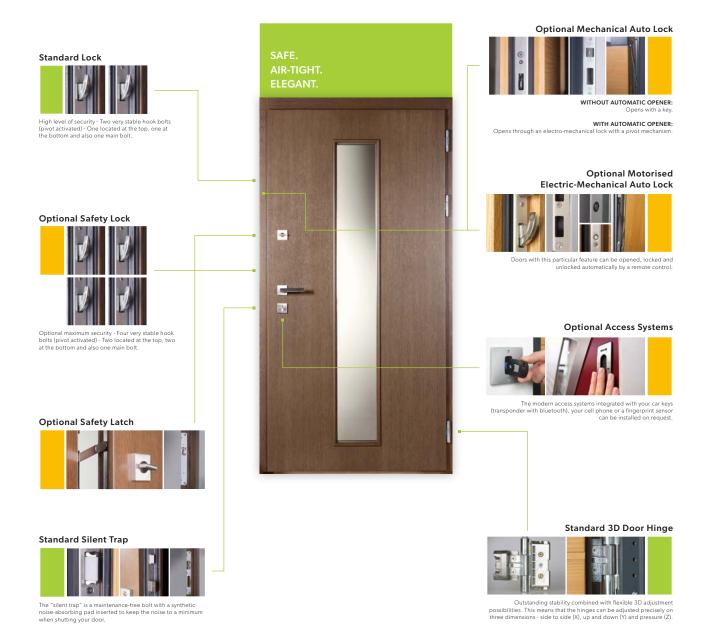

GST

#### **FRONT DOOR**

#### **OPTION 6**

Width: 1100 Height: 2200 Cost: \$10,680 + GST Opening dimension: 940

Sidelight width: 300

Total width: 1400

Cost with sidelight: \$12,060 + GST



#### **FRONT DOOR**

#### **OPTION 7**

Width: 1000 Height: 2200 Cost: \$10,680 + GST Opening dimension: 840

Sidelight width: 300 Total width: 1300

Cost with sidelight: \$12,050 + GST

**FRONT DOOR** 

**OPTION 8** 

**Width:** 900 **Height:** 2200 **Cost:** \$10,670 + GST

Opening dimension: 740

Sidelight width: 300

Total width: 1200 with sidelight: \$12,050 + GST

Cost with sidelight: \$12,050 + GST

### NATURAL OAK AND PREMIUM 10





### **CLASSIC & PREMIUM 10**





### OAK WITH GLASS & SOLID OAK





### SPRUCE PREMIUM GLASS DOORS





# **LOCK & SAFETY SYSTEMS**

### BEHIND THE SCENES