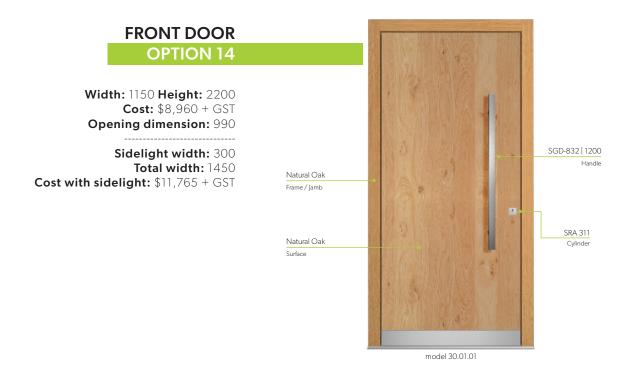

ng dimension: 990

Sidelight width: 300 Total width: 1450

Cost with sidelight: \$12,900 + GST

#### **FRONT DOOR**

#### **OPTION 6**

Width: 1100 Height: 2200 Cost: \$10,680 + GST Opening dimension: 940

Sidelight width: 300

Total width: 1400

Cost with sidelight: \$12,060 + GST



#### **FRONT DOOR**

#### **OPTION 7**

Width: 1000 Height: 2200 Cost: \$10,680 + GST Opening dimension: 840

Sidelight width: 300 Total width: 1300

Cost with sidelight: \$12,050 + GST

**FRONT DOOR** 

**OPTION 8** 

**Width:** 900 **Height:** 2200 **Cost:** \$10,670 + GST

Opening dimension: 740

Sidelight width: 300

Total width: 1200 with sidelight: \$12,050 + GST

Cost with sidelight: \$12,050 + GST

### NATURAL OAK AND PREMIUM 10





### **CLASSIC & PREMIUM 10**





### OAK WITH GLASS & SOLID OAK





### SPRUCE PREMIUM GLASS DOORS





# **LOCK & SAFETY SYSTEMS**

### BEHIND THE SCENES