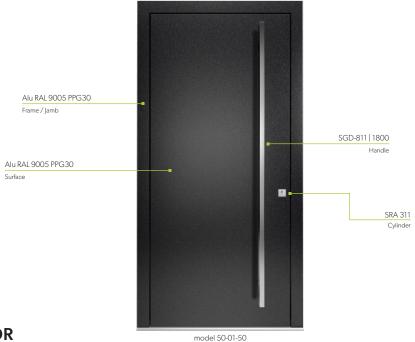

#### **OPTION 6**

Width: 1100 Height: 2200 Cost: \$10,680 + GST Opening dimension: 940

Sidelight width: 300

Total width: 1400

Cost with sidelight: \$12,060 + GST

#### **FRONT DOOR**