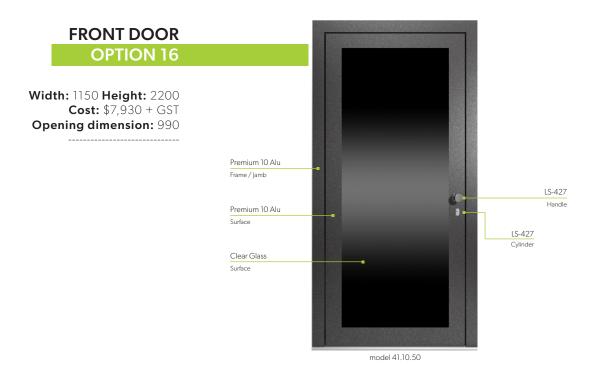

#### **FRONT DOOR**

#### **OPTION 2**

Width: 1100 Height: 2200 Cost: \$9,980 + GST Opening dimension: 940

Sidelight width: 300

Total width: 1400

Cost with sidelight: \$11,360 + GST