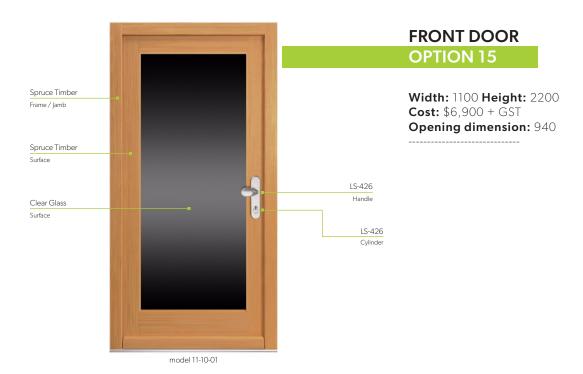

: 300 Total width: 1450

Cost with sidelight: \$12,900 + GST

#### **FRONT DOOR**

#### **OPTION 6**

Width: 1100 Height: 2200 Cost: \$10,680 + GST Opening dimension: 940

Sidelight width: 300

Total width: 1400

Cost with sidelight: \$12,060 + GST



#### **FRONT DOOR**

#### **OPTION 7**

Width: 1000 Height: 2200 Cost: \$10,680 + GST Opening dimension: 840

Sidelight width: 300 Total width: 1300

Cost with sidelight: \$12,050 + GST

**FRONT DOOR** 

**OPTION 8** 

**Width:** 900 **Height:** 2200 **Cost:** \$10,670 + GST

Opening dimension: 740

Sidelight width: 300

Total width: 1200 with sidelight: \$12,050 + GST

Cost with sidelight: \$12,050 + GST

### NATURAL OAK AND PREMIUM 10





### **CLASSIC & PREMIUM 10**





### OAK WITH GLASS & SOLID OAK





### SPRUCE PREMIUM GLASS DOORS





# **LOCK & SAFETY SYSTEMS**

### BEHIND THE SCENES