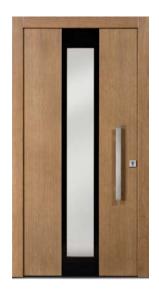

#### OPTION 1

Width: 1150 Height: 2200 Cost: \$10,070 + GST Opening dimension: 990

Sidelight width: 300 Total width: 1450

Cost with sidelight: \$12,080 + GST