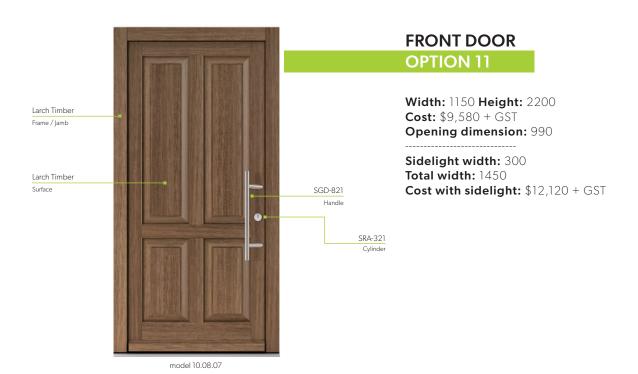

### NATURAL OAK AND PREMIUM 10

### **CLASSIC & PREMIUM 10**

### OAK WITH GLASS & SOLID OAK