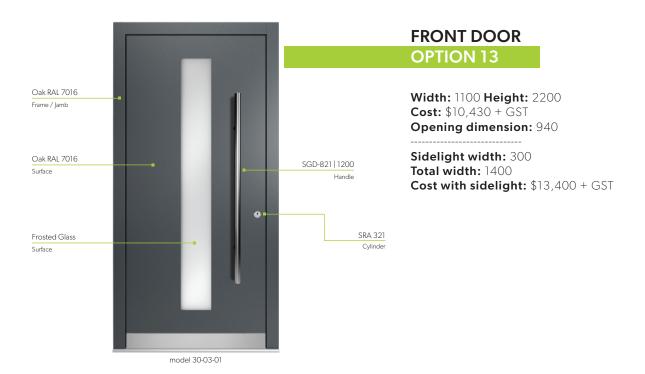

ning dimension: 990

Sidelight width: 300 Total width: 1450

Cost with sidelight: \$12,900 + GST

#### **FRONT DOOR**

#### **OPTION 6**

Width: 1100 Height: 2200 Cost: \$10,680 + GST Opening dimension: 940

Sidelight width: 300

Total width: 1400

Cost with sidelight: \$12,060 + GST



#### **FRONT DOOR**

#### **OPTION 7**

Width: 1000 Height: 2200 Cost: \$10,680 + GST Opening dimension: 840

Sidelight width: 300 Total width: 1300

Cost with sidelight: \$12,050 + GST

**FRONT DOOR** 

**OPTION 8** 

**Width:** 900 **Height:** 2200 **Cost:** \$10,670 + GST

Opening dimension: 740

Sidelight width: 300

Total width: 1200 with sidelight: \$12,050 + GST

Cost with sidelight: \$12,050 + GST

### NATURAL OAK AND PREMIUM 10





### **CLASSIC & PREMIUM 10**





### OAK WITH GLASS & SOLID OAK





### SPRUCE PREMIUM GLASS DOORS





# **LOCK & SAFETY SYSTEMS**

### BEHIND THE SCENES