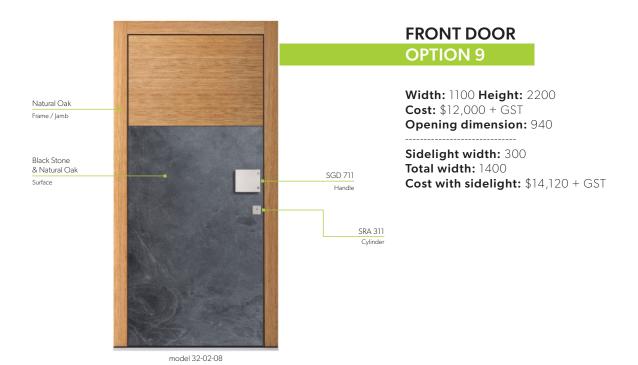

### NATURAL OAK AND PREMIUM 10

### **CLASSIC & PREMIUM 10**

### OAK WITH GLASS & SOLID OAK