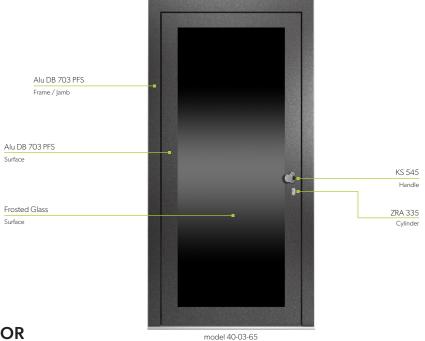

www.laros.com.au



# FRONT DOOR POPULAR OPTIONS









# **TIMBER & ALU-CAD**

### WITH GLASS INSERT

#### **FRONT DOOR**

#### OPTION 1

Width: 1150 Height: 2200 Cost: \$10,070 + GST Opening dimension: 990

Sidelight width: 300 Total width: 1450

Cost with sidelight: \$12,080 + GST

#### **FRONT DOOR**

#### **OPTION 2**

Width: 1100 Height: 2200 Cost: \$9,980 + GST Opening dimension: 940

Sidelight width: 300

Total width: 1400

Cost with sidelight: \$11,360 + GST



#### **FRONT DOOR**

#### **OPTION 3**

Width: 1000 Height: 2200 Cost: \$9,810 + GST Opening dimension: 840

Sidelight width: 300 Total width: 1300

Cost with sidelight: \$11,190 + GST

**FRONT DOOR** 

**OPTION 4** 

**Width:** 900 **Height:** 2200

**Cost:** \$9,630 + GST

Opening dimension: 740

Sidelight width: 300

Total width: 1200

Cost with sidelight: \$11,010 + GST

# **TIMBER & ALU-CAD**

### SOLID DOOR WITH FULL ALU-COVER

**FRONT DOOR** 

#### OPTION 5

Width: 1150 Height: 2200 Cost: \$10,680 + GST Opening dimension: 990

Sidelight width: 300 Total width: 1450

Cost with sidelight: \$12,900 + GST

#### **FRONT DOOR**

#### **OPTION 6**

Width: 1100 Height: 2200 Cost: \$10,680 + GST Opening dimension: 940

Sidelight width: 300

Total width: 1400

Cost with sidelight: \$12,060