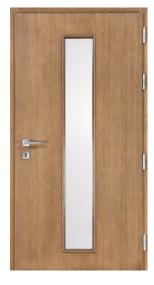

## FRONT DOOR OPTION 3

**Width:** 1000 **Height:** 2200 **Cost:** \$7,025 + GST

Opening dimension: 840

Sidelight width: 300 Total width: 1300

Cost with sidelight: \$8,055 + GST

FRONT DOOR

**OPTION 4** 

**Width:** 900 **Height:** 2200