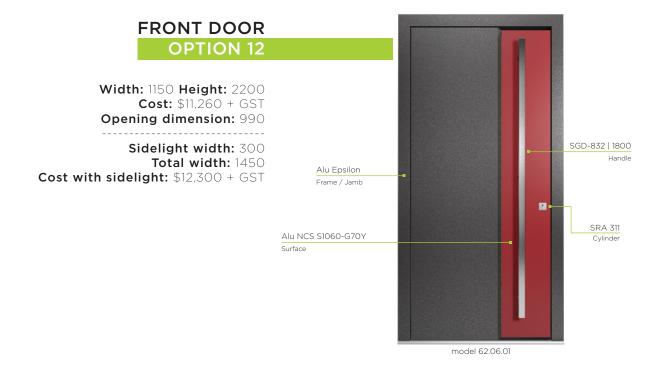

ost:** \$7,750 + GST

Opening dimension: 990

Sidelight width: 300 Total width: 1450

Cost with sidelight: \$8,780 + GST

#### **FRONT DOOR**

#### **OPTION 6**

**Width:** 1100 **Height:** 2200

Cost: \$7,750 + GST

Opening dimension: 940

Sidelight width: 300

Total width: 1400 Cost with sidelight: \$8,780 + GST



## FRONT DOOR OPTION 7

Width: 1000 Height: 2200 Cost: \$7,745 + GST Opening dimension: 840

Sidelight width: 300 Total width: 1300

Cost with sidelight: \$8,775 + GST

FRONT DOOR

**OPTION 8** 

**Width:** 900 **Height:** 2200

**Cost:** \$7,740 + GST

Opening dimension: 740

Sidelight width: 300

Total width: 1200

Cost with sidelight: \$8,775 + GST

### **CUSTOM DOOR MODELS**

#### NATURAL OAK AND PREMIUM 10





### **CUSTOM DOOR MODELS**

#### **CLASSIC & PREMIUM 10**





## **CUSTOM DOOR MODELS**OAK WITH GLASS & SOLID OAK

**FRONT DOOR** OPTION 13 Oak RAL 7016 Width: 1100 Height: 2200 Frame / Jamb **Cost:** \$9,550 + GST Opening dimension: 940 Sidelight width: 300 Oak RAL 7016 SGD-821 | 1200 Total width: 1400 Surface Handle Cost with sidelight: \$10,790 + GST SRA 321 Frosted Glass Surface model 30-03-01



# CUSTOM DOOR MODELS SPRUCE PREMIUM GLASS DOORS





## **EXTRA FEATURES**THE EXCITING & FUN STUFF

#### FINGERPRINT SCANNER AND KEYPAD ENTRY

Available from \$1990 + GST



#### FRONT DOOR SECURITY LATCH

Available from \$150 + GST



### **LOCK & SAFETY SYSTEMS**

### BEHIND THE SCENES