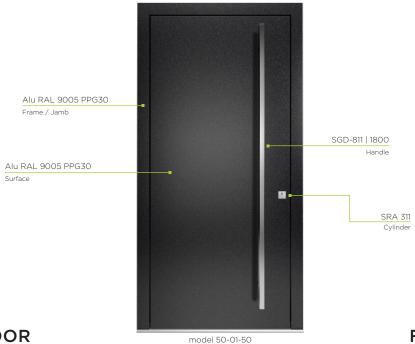

#### FRONT DOOR OPTION 2

Width: 1100 Height: 2200

**Cost:** \$7,120 + GST

Opening dimension: 940

Sidelight width: 300

Total width: 1400 Cost with sidelight: \$8,150 + GST

Alu DB 703 PFS
Frame / Jamb

Alu DB 703 PFS
Surface

KS 545
Handle

Frosted Glass
Surface

ZRA 335
Cylinder

model 40-03-65