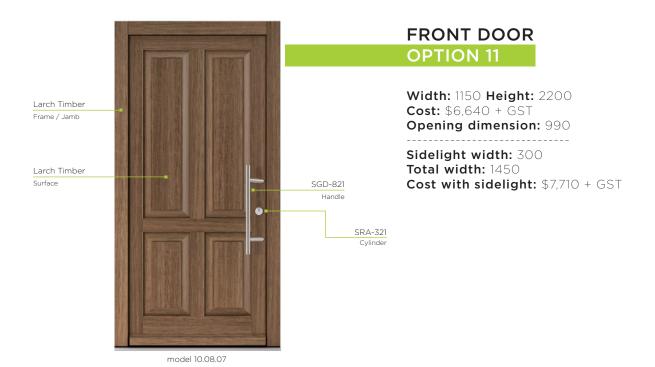

*Cost:** \$7,750 + GST

Opening dimension: 990

Sidelight width: 300 Total width: 1450

Cost with sidelight: \$8,780 + GST

#### **FRONT DOOR**

#### **OPTION 6**

**Width:** 1100 **Height:** 2200

Cost: \$7,750 + GST

Opening dimension: 940

Sidelight width: 300

Total width: 1400 Cost with sidelight: \$8,780 + GST



## FRONT DOOR OPTION 7

Width: 1000 Height: 2200 Cost: \$7,745 + GST Opening dimension: 840

Sidelight width: 300 Total width: 1300

Cost with sidelight: \$8,775 + GST

FRONT DOOR

**OPTION 8** 

**Width:** 900 **Height:** 2200

**Cost:** \$7,740 + GST

Opening dimension: 740

Sidelight width: 300

Total width: 1200

Cost with sidelight: \$8,775 + GST

### **CUSTOM DOOR MODELS**

#### NATURAL OAK AND PREMIUM 10





### **CUSTOM DOOR MODELS**

#### **CLASSIC & PREMIUM 10**





## **CUSTOM DOOR MODELS**OAK WITH GLASS & SOLID OAK

**FRONT DOOR** OPTION 13 Oak RAL 7016 Width: 1100 Height: 2200 Frame / Jamb **Cost:** \$9,550 + GST Opening dimension: 940 Sidelight width: 300 Oak RAL 7016 SGD-821 | 1200 Total width: 1400 Surface Handle Cost with sidelight: \$10,790 + GST SRA 321 Frosted Glass Surface model 30-03-01



# CUSTOM DOOR MODELS SPRUCE PREMIUM GLASS DOORS





## **EXTRA FEATURES**THE EXCITING & FUN STUFF

#### FINGERPRINT SCANNER AND KEYPAD ENTRY

Available from \$1990 + GST



#### FRONT DOOR SECURITY LATCH

Available from \$150 + GST



### **LOCK & SAFETY SYSTEMS**

### BEHIND THE SCENES