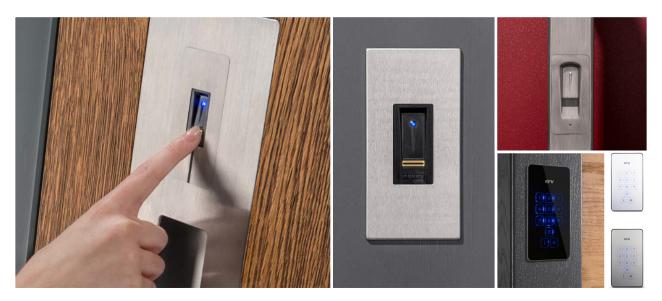

*Width:** 900 **Height:** 2200

**Cost:** \$7,740 + GST

Opening dimension: 740

Sidelight width: 300

Total width: 1200

Cost with sidelight: \$8,775 + GST

### **CUSTOM DOOR MODELS**

#### NATURAL OAK AND PREMIUM 10





### **CUSTOM DOOR MODELS**

#### **CLASSIC & PREMIUM 10**





## **CUSTOM DOOR MODELS**OAK WITH GLASS & SOLID OAK

**FRONT DOOR** OPTION 13 Oak RAL 7016 Width: 1100 Height: 2200 Frame / Jamb **Cost:** \$9,550 + GST Opening dimension: 940 Sidelight width: 300 Oak RAL 7016 SGD-821 | 1200 Total width: 1400 Surface Handle Cost with sidelight: \$10,790 + GST SRA 321 Frosted Glass Surface model 30-03-01



# CUSTOM DOOR MODELS SPRUCE PREMIUM GLASS DOORS





## **EXTRA FEATURES**THE EXCITING & FUN STUFF

#### FINGERPRINT SCANNER AND KEYPAD ENTRY

Available from \$1990 + GST



#### FRONT DOOR SECURITY LATCH

Available from \$150 + GST



### **LOCK & SAFETY SYSTEMS**

### BEHIND THE SCENES