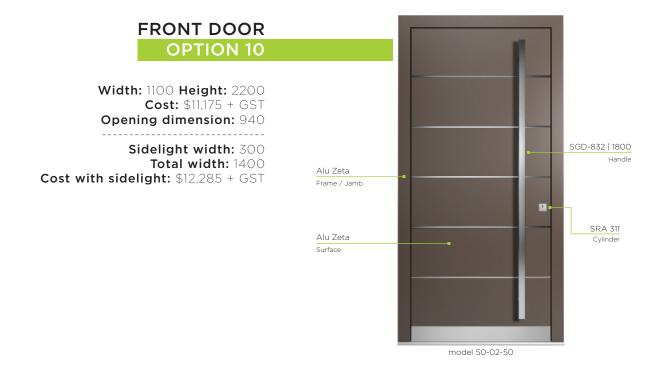

FRONT DOOR

#### OPTION 5

**Width:** 1150 **Height:** 2200 **Cost:** \$7,750 + GST

Opening dimension: 990

Sidelight width: 300 Total width: 1450

Cost with sidelight: \$8,780 + GST

#### **FRONT DOOR**

#### **OPTION 6**

**Width:** 1100 **Height:** 2200

Cost: \$7,750 + GST

Opening dimension: 940

Sidelight width: 300

Total width: 1400 Cost with sidelight: \$8,780 + GST



## FRONT DOOR OPTION 7

Width: 1000 Height: 2200 Cost: \$7,745 + GST Opening dimension: 840

Sidelight width: 300 Total width: 1300

Cost with sidelight: \$8,775 + GST

FRONT DOOR

**OPTION 8** 

**Width:** 900 **Height:** 2200

**Cost:** \$7,740 + GST

Opening dimension: 740

Sidelight width: 300

Total width: 1200

Cost with sidelight: \$8,775 + GST

### **CUSTOM DOOR MODELS**

#### NATURAL OAK AND PREMIUM 10





### **CUSTOM DOOR MODELS**

#### **CLASSIC & PREMIUM 10**





## **CUSTOM DOOR MODELS**OAK WITH GLASS & SOLID OAK

**FRONT DOOR** OPTION 13 Oak RAL 7016 Width: 1100 Height: 2200 Frame / Jamb **Cost:** \$9,550 + GST Opening dimension: 940 Sidelight width: 300 Oak RAL 7016 SGD-821 | 1200 Total width: 1400 Surface Handle Cost with sidelight: \$10,790 + GST SRA 321 Frosted Glass Surface model 30-03-01



# CUSTOM DOOR MODELS SPRUCE PREMIUM GLASS DOORS





## **EXTRA FEATURES**THE EXCITING & FUN STUFF

#### FINGERPRINT SCANNER AND KEYPAD ENTRY

Available from \$1990 + GST



#### FRONT DOOR SECURITY LATCH

Available from \$150 + GST



### **LOCK & SAFETY SYSTEMS**

### BEHIND THE SCENES