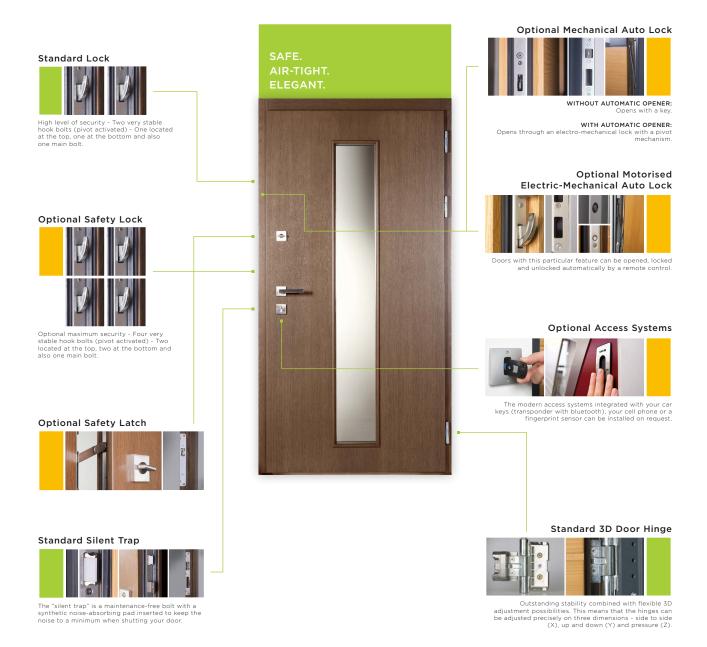

00

Cost with sidelight: \$8,775 + GST

### **CUSTOM DOOR MODELS**

#### NATURAL OAK AND PREMIUM 10





### **CUSTOM DOOR MODELS**

#### **CLASSIC & PREMIUM 10**





## **CUSTOM DOOR MODELS**OAK WITH GLASS & SOLID OAK

**FRONT DOOR** OPTION 13 Oak RAL 7016 Width: 1100 Height: 2200 Frame / Jamb **Cost:** \$9,550 + GST Opening dimension: 940 Sidelight width: 300 Oak RAL 7016 SGD-821 | 1200 Total width: 1400 Surface Handle Cost with sidelight: \$10,790 + GST SRA 321 Frosted Glass Surface model 30-03-01



# CUSTOM DOOR MODELS SPRUCE PREMIUM GLASS DOORS





## **EXTRA FEATURES**THE EXCITING & FUN STUFF

#### FINGERPRINT SCANNER AND KEYPAD ENTRY

Available from \$1990 + GST



#### FRONT DOOR SECURITY LATCH

Available from \$150 + GST



### **LOCK & SAFETY SYSTEMS**

### BEHIND THE SCENES