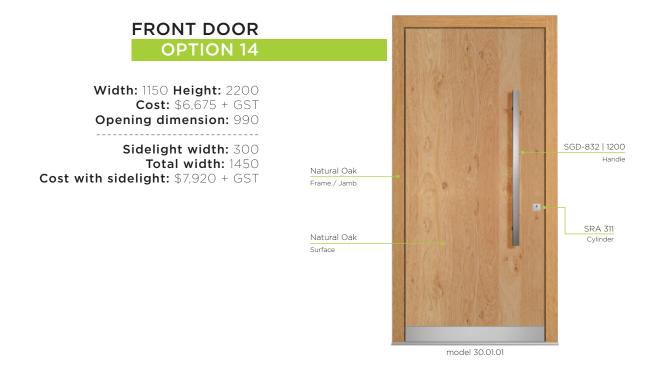

## **CUSTOM DOOR MODELS**OAK WITH GLASS & SOLID OAK

**FRONT DOOR** OPTION 13 Oak RAL 7016 Width: 1100 Height: 2200 Frame / Jamb **Cost:** \$9,550 + GST Opening dimension: 940 Sidelight width: 300 Oak RAL 7016 SGD-821 | 1200 Total width: 1400 Surface Handle Cost with sidelight: \$10,790 + GST SRA 321 Frosted Glass Surface model 30-03-01