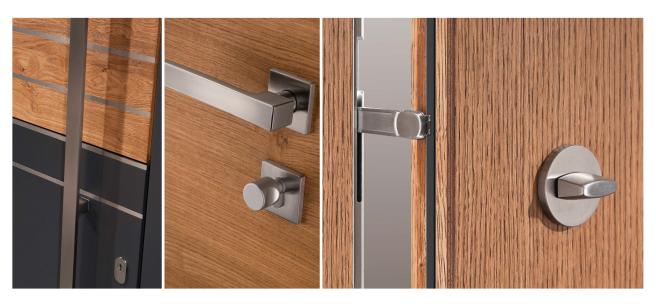

ng dimension: 740

Sidelight width: 300

Total width: 1200

Cost with sidelight: \$8,775 + GST

### **CUSTOM DOOR MODELS**

#### NATURAL OAK AND PREMIUM 10





### **CUSTOM DOOR MODELS**

#### **CLASSIC & PREMIUM 10**





## **CUSTOM DOOR MODELS**OAK WITH GLASS & SOLID OAK

**FRONT DOOR** OPTION 13 Oak RAL 7016 Width: 1100 Height: 2200 Frame / Jamb **Cost:** \$9,550 + GST Opening dimension: 940 Sidelight width: 300 Oak RAL 7016 SGD-821 | 1200 Total width: 1400 Surface Handle Cost with sidelight: \$10,790 + GST SRA 321 Frosted Glass Surface model 30-03-01



# CUSTOM DOOR MODELS SPRUCE PREMIUM GLASS DOORS





## **EXTRA FEATURES**THE EXCITING & FUN STUFF

#### FINGERPRINT SCANNER AND KEYPAD ENTRY

Available from \$1990 + GST



#### FRONT DOOR SECURITY LATCH

Available from \$150 + GST



### **LOCK & SAFETY SYSTEMS**

### BEHIND THE SCENES