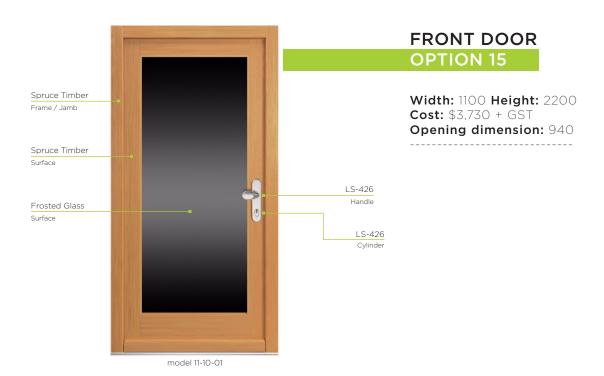

ng dimension: 840

Sidelight width: 300 Total width: 1300

Cost with sidelight: \$8,775 + GST

FRONT DOOR

**OPTION 8** 

**Width:** 900 **Height:** 2200

**Cost:** \$7,740 + GST

Opening dimension: 740

Sidelight width: 300

Total width: 1200

Cost with sidelight: \$8,775 + GST

### **CUSTOM DOOR MODELS**

#### NATURAL OAK AND PREMIUM 10





### **CUSTOM DOOR MODELS**

#### **CLASSIC & PREMIUM 10**





## **CUSTOM DOOR MODELS**OAK WITH GLASS & SOLID OAK

**FRONT DOOR** OPTION 13 Oak RAL 7016 Width: 1100 Height: 2200 Frame / Jamb **Cost:** \$9,550 + GST Opening dimension: 940 Sidelight width: 300 Oak RAL 7016 SGD-821 | 1200 Total width: 1400 Surface Handle Cost with sidelight: \$10,790 + GST SRA 321 Frosted Glass Surface model 30-03-01



# CUSTOM DOOR MODELS SPRUCE PREMIUM GLASS DOORS





## **EXTRA FEATURES**THE EXCITING & FUN STUFF

#### FINGERPRINT SCANNER AND KEYPAD ENTRY

Available from \$1990 + GST



#### FRONT DOOR SECURITY LATCH

Available from \$150 + GST



### **LOCK & SAFETY SYSTEMS**

### BEHIND THE SCENES