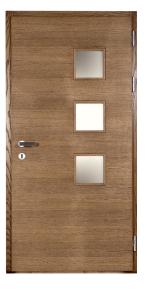

## FRONT DOOR OPTION 7

Width: 1000 Height: 2200 Cost: \$7,745 + GST Opening dimension: 840

Sidelight width: 300 Total width: 1300

Cost with sidelight: \$8,775 + GST

FRONT DOOR

**OPTION 8** 

**Width:** 900 **Height:** 2200