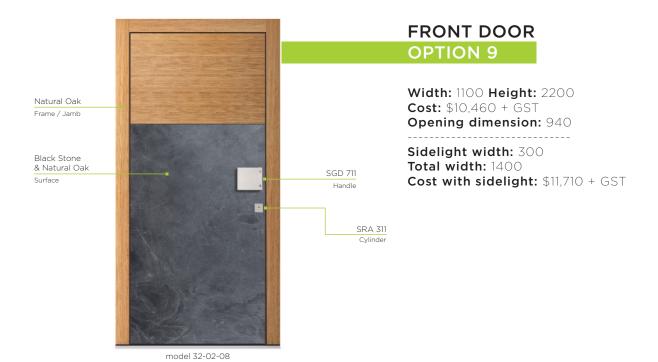

# FRONT DOOR

#### OPTION 5

**Width:** 1150 **Height:** 2200 **Cost:** \$7,750 + GST

Opening dimension: 990

Sidelight width: 300 Total width: 1450

Cost with sidelight: \$8,780 + GST

#### **FRONT DOOR**

#### **OPTION 6**

**Width:** 1100 **Height:** 2200

Cost: \$7,750 + GST

Opening dimension: 940

Sidelight width: 300

Total width: 1400 Cost with sidelight: \$8,780 + GST



## FRONT DOOR OPTION 7

Width: 1000 Height: 2200 Cost: \$7,745 + GST Opening dimension: 840

Sidelight width: 300 Total width: 1300

Cost with sidelight: \$8,775 + GST

FRONT DOOR

**OPTION 8** 

**Width:** 900 **Height:** 2200

**Cost:** \$7,740 + GST

Opening dimension: 740

Sidelight width: 300

Total width: 1200

Cost with sidelight: \$8,775 + GST

### **CUSTOM DOOR MODELS**

#### NATURAL OAK AND PREMIUM 10





### **CUSTOM DOOR MODELS**

#### **CLASSIC & PREMIUM 10**





## **CUSTOM DOOR MODELS**OAK WITH GLASS & SOLID OAK

**FRONT DOOR** OPTION 13 Oak RAL 7016 Width: 1100 Height: 2200 Frame / Jamb **Cost:** \$9,550 + GST Opening dimension: 940 Sidelight width: 300 Oak RAL 7016 SGD-821 | 1200 Total width: 1400 Surface Handle Cost with sidelight: \$10,790 + GST SRA 321 Frosted Glass Surface model 30-03-01



# CUSTOM DOOR MODELS SPRUCE PREMIUM GLASS DOORS





## **EXTRA FEATURES**THE EXCITING & FUN STUFF

#### FINGERPRINT SCANNER AND KEYPAD ENTRY

Available from \$1990 + GST



#### FRONT DOOR SECURITY LATCH

Available from \$150 + GST



### **LOCK & SAFETY SYSTEMS**

### BEHIND THE SCENES