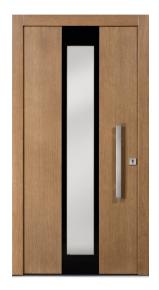

## FRONT DOOR OPTION 1

**Width:** 1150 **Height:** 2200 **Cost:** \$7,165 + GST

Opening dimension: 990

Sidelight width: 300 Total width: 1450

Cost with sidelight: \$8,200 + GST