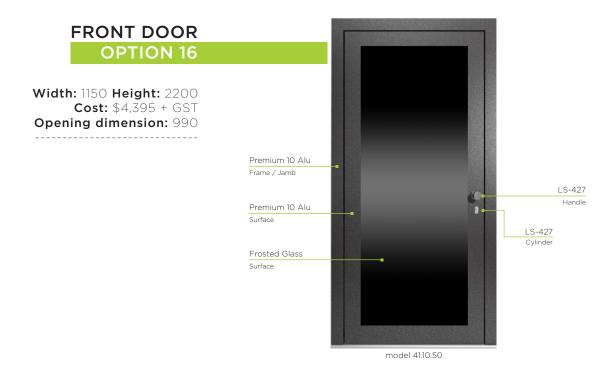

dimension: 840

Sidelight width: 300 Total width: 1300

Cost with sidelight: \$8,775 + GST

FRONT DOOR

**OPTION 8** 

**Width:** 900 **Height:** 2200

**Cost:** \$7,740 + GST

Opening dimension: 740

Sidelight width: 300

Total width: 1200

Cost with sidelight: \$8,775 + GST

### **CUSTOM DOOR MODELS**

#### NATURAL OAK AND PREMIUM 10





### **CUSTOM DOOR MODELS**

#### **CLASSIC & PREMIUM 10**





## **CUSTOM DOOR MODELS**OAK WITH GLASS & SOLID OAK

**FRONT DOOR** OPTION 13 Oak RAL 7016 Width: 1100 Height: 2200 Frame / Jamb **Cost:** \$9,550 + GST Opening dimension: 940 Sidelight width: 300 Oak RAL 7016 SGD-821 | 1200 Total width: 1400 Surface Handle Cost with sidelight: \$10,790 + GST SRA 321 Frosted Glass Surface model 30-03-01



# CUSTOM DOOR MODELS SPRUCE PREMIUM GLASS DOORS





## **EXTRA FEATURES**THE EXCITING & FUN STUFF

#### FINGERPRINT SCANNER AND KEYPAD ENTRY

Available from \$1990 + GST



#### FRONT DOOR SECURITY LATCH

Available from \$150 + GST



### **LOCK & SAFETY SYSTEMS**

### BEHIND THE SCENES